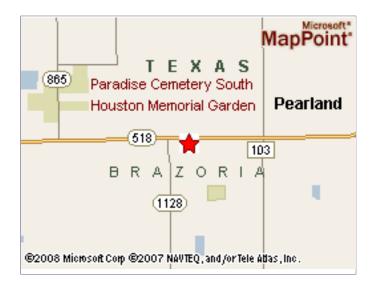

# **7000 Broadway** Pearland, TX 77581

County: Brazoria
Suite/Floor: Space 1
Space Type: Retail
Retail (Other)

Lease Type:

Date Available:

Space Available:

Space Available:

Space Available:

Space Available:

#### **Location Description**

FM 518/ Hwy 288 (Behind Autozone and NTB Tires)

Created: 12/23/2008

LoopNet, Inc. © Copyright 1995 - 2008